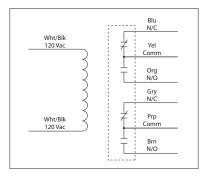

# Relays & Contact Type: One (1) DPDT Continuous Duty Coil Expected Relay Life: 10 million cycles minimum mechanical Operating Temperature: -30 to 140° F Humidity Range: 5 to 95% (noncondensing) Operate Time: 18ms Relay Status: LED On = Activated Dimensions: 4.00" x 4.00" x 1.80" with .50" NPT Nipple Wires: 16", 600V Rated Approvals: UL Listed, UL916, UL864, C-UL California State Fire Marshal
Housing Rating: UL Accepted for Use in Plenum, NEMA 1 Gold Flash: Yes Override Switch: No

## **Contact Ratings:**

20 Amp Resistive @ 300 Vac 20 Amp Resistive @ 28 Vdc 20 Amp Ballast @ 277-480 Vac Not rated for Electronic Ballast 15 Amp Resistive @ 600 Vac 770 VA Pilot Duty @ 120 Vac 1158 VA Pilot Duty @ 240 Vac 1109 VA Pilot Duty @ 480 Vac Heavy Pilot Duty @ 600 Vac 3 HP @ 480-600 Vac 2 HP @ 240-277 Vac 1 HP @ 120 Vac Coil Current: 105 mA @ 120 Vac

Coil Voltage Input: 120 Vac ; 50-60 Hz Drop Out = 35 Vac Pull In = 85 Vac